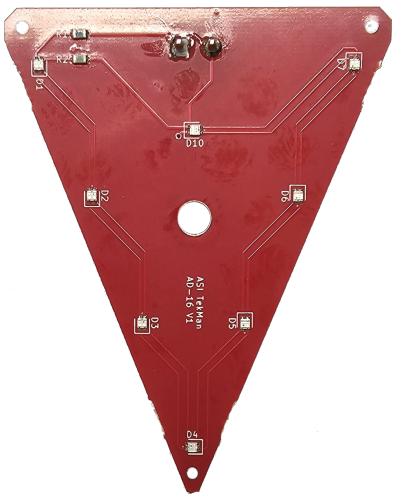

## **AD-16 Bi-Color Lantern Direction Arrow**

## INTRODUCTION

The AD-16 is a Bi-Color Lantern Direction Arrow. When you apply +24VDC to pin 1 it will light RED, and to pin 2 it lights GREEN. You can only used a regulated +24VDC power source. These are designed to fit into standard acrylic elevator hall lantern ADA lenses.