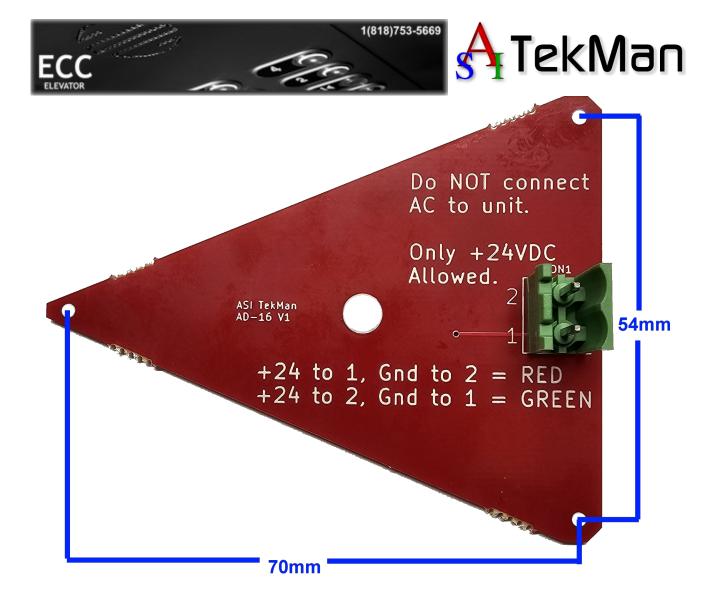

## INTRODUCTION

The AD-16 is a Bi-Color Lantern Direction Arrow. When you apply +24VDC to pin 1 it will light RED, and to pin 2 it lights GREEN. You can only used a regulated +24VDC power source. These are designed to fit into standard acrylic elevator hall lantern ADA lenses.