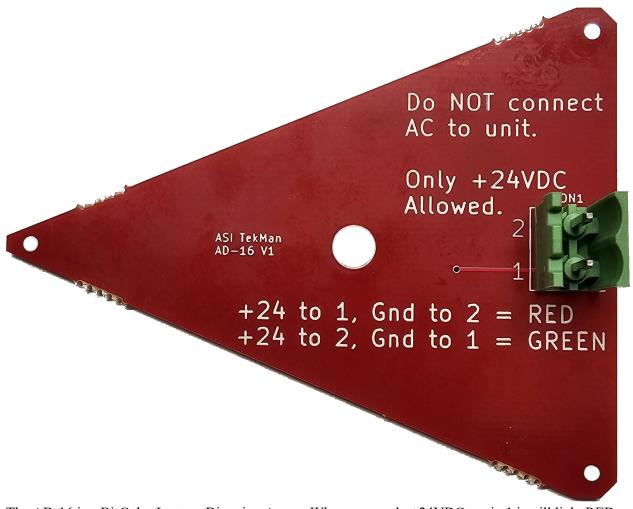

## INTRODUCTION

The AD-16 is a Bi-Color Lantern Direction Arrow. When you apply +24VDC to pin 1 it will light RED, and to pin 2 it lights GREEN. You can only used a regulated +24VDC power source. These are designed to fit into standard acrylic elevator hall lantern ADA lenses.